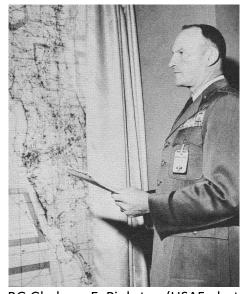

## **COMMANDERS**

Brig Gen Gladwyn E. Pinkston

# **OPERATIONS**

Montgomery Air Defense Sector facility, 1961, (USAF photo)

BG Gladwyn E. Pinkston (USAF photo)

USAF Unit Histories Created: 1 Jan 2023 Updated: