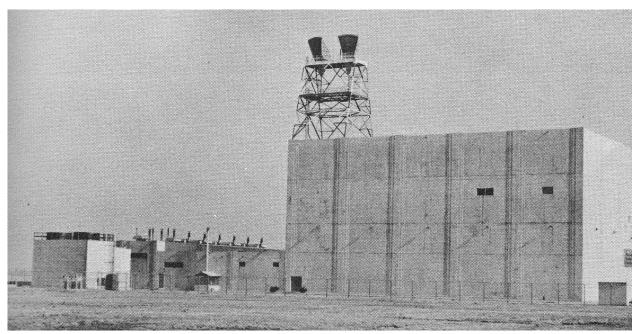

# **OPERATIONS**

Montgomery Air Defense Sector facility, 1961, (USAF photo)

BG Gladwyn E. Pinkston (USAF photo)

USAF Unit Histories Created: 1 Jan 2023 Updated: